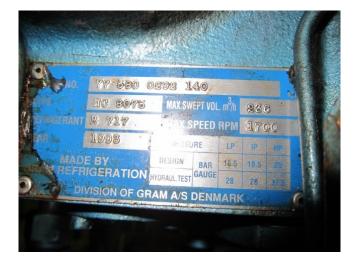

#### **Specifications**

| Brand                    | Gram                    |
|--------------------------|-------------------------|
| Туре                     | HC 8075                 |
| Refrigerant              | NH 3 (ammonia)          |
| kW at -10ºC/+40ºC        | 150*                    |
| Electromotor Specs       | 42                      |
| Unloaded Start           | ✓                       |
| Capacity Control         | ✓                       |
| On steel base frame      | ✓                       |
| Pressure safety switches | 1                       |
| Hp/Lp/Op                 |                         |
| Pressure gauges          | 1                       |
| Hp/Lp/Op                 |                         |
| Oil separator            | 1                       |
| Remarks                  | # // *Capacity based on |
|                          | -10ºC/+25ºC //          |
|                          | Electromotor: 42 kW at  |
|                          | 1475 RPM // 236 m3/h // |
|                          | 1700 RPM // Pully em:   |
|                          | 320 mm / Pully compr.:  |
|                          | 340 mm                  |
| Sizes                    | 1900x950x1150 mm        |
|                          | (LxWxH)                 |
|                          |                         |