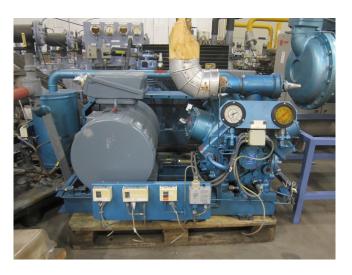

### **Gram HC 8075**

#### **Used Gram HC 8075**

Used Gram HC 8075 ammonia compressor, complete with unloaded start, capacity control, pressure safety switches, pressure gauges and oil separator.

Why choose for HOSBV? Were not only the largest used refrigeration specialist in Europe, but also, we deliver all equipment including an extensive test, warranty and industrial cleaning. \*Optional we can also perform a new paint job and arrange the logistics.