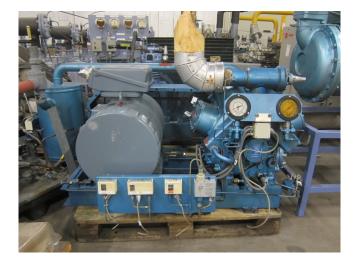

### **Gram HC 8075**

#### **Used Gram HC 8075**

Used Gram HC 8075 ammonia compressor, complete with unloaded start, capacity control, pressure safety switches, pressure gauges and oil separator.

Why choose for HOSBV? Were not only the largest used refrigeration specialist in Europe, but also, we deliver all equipment including an extensive test, warranty and industrial cleaning. \*Optional we can also perform a new paint job and arrange the logistics.