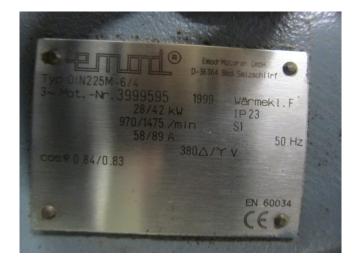

#### **Specifications**

| Brand                    | Gram                    |
|--------------------------|-------------------------|
| Туре                     | HC 8075                 |
| Refrigerant              | NH 3 (ammonia)          |
| kW at -10ºC/+40ºC        | 150*                    |
| Electromotor Specs       | 42                      |
| Unloaded Start           | ✓                       |
| Capacity Control         | ✓                       |
| On steel base frame      | ✓                       |
| Pressure safety switches | 1                       |
| Hp/Lp/Op                 |                         |
| Pressure gauges          | 1                       |
| Hp/Lp/Op                 |                         |
| Oil separator            | 1                       |
| Remarks                  | # // *Capacity based on |
|                          | -10ºC/+25ºC //          |
|                          | Electromotor: 42 kW at  |
|                          | 1475 RPM // 236 m3/h // |
|                          | 1700 RPM // Pully em:   |
|                          | 320 mm / Pully compr.:  |
|                          | 340 mm                  |
| Sizes                    | 1900x950x1150 mm        |
|                          | (LxWxH)                 |
|                          |                         |