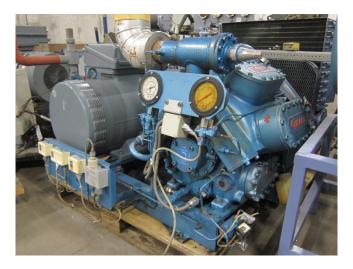

### **Gram HC 8075**

#### **Used Gram HC 8075**

Used Gram HC 8075 ammonia compressor, complete with unloaded start, capacity control, pressure safety switches, pressure gauges and oil separator.

Why choose for HOSBV? Were not only the largest used refrigeration specialist in Europe, but also, we deliver all equipment including an extensive test, warranty and industrial cleaning. \*Optional we can also perform a new paint job and arrange the logistics.